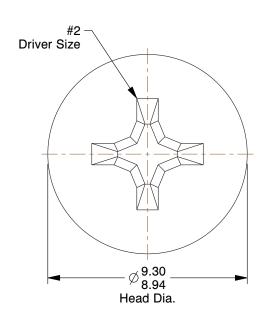

## NOTES:

1. HEAD TYPE: Flat

2. MATERIAL: A2 Stainless Steel

3. FINISH: Plain

4. DRIVE TYPE: Phillips

5. MEETS/EXCEEDS: DIN 965-H

6. TENSILE STRENGTH (PSI): 85,000 to 150,000

100 Grainger Parkway, Lake Forest, Illinois 60045-5201 1-(800) GRAINGER, 1-(800) 472-4643, (847) 535-1000 www.grainger.com This file and any associated information and specifications are provided for reference and evaluation purposes only, and is subject to change without notice. Grainger makes no representations, warranties or guarantees as to the appropriateness, accuracy, completeness, or suitability for any purpose, of the file, information or specifications. You are solely responsible for the use of the file, information or specifications.