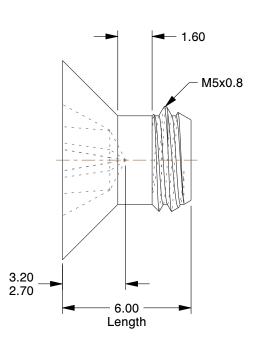

## NOTES:

1. HEAD TYPE: Flat

2. MATERIAL: A2 Stainless Steel

3. FINISH: Plain

4. DRIVE TYPE: Phillips

5. MEETS/EXCEEDS: DIN 965-H

6. TENSILE STRENGTH (PSI): 85,000 to 150,000

100 Grainger Parkway, Lake Forest, Illinois 60045-5201 1-(800) GRAINGER, 1-(800) 472-4643, (847) 535-1000 www.grainger.com This file and any associated information and specifications are provided for reference and evaluation purposes only, and is subject to change without notice. Grainger makes no representations, warranties or guarantees as to the appropriateness, accuracy, completeness, or suitability for any purpose, of the file, information or specifications. You are solely responsible for the use of the file, information or specifications.

5.67

| COMPONENT         | Machine Screw              |        |
|-------------------|----------------------------|--------|
| 38EA14            |                            | UNIT   |
|                   |                            | MM     |
|                   |                            | SHEET  |
| Machine Screw, St | ST, M5, Countersunk, PK100 | 1 of 1 |