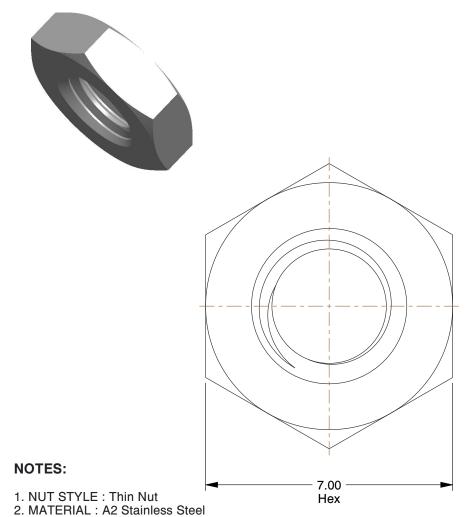

3. FINISH: Plain

4. FASTENER THREAD TYPE: Metric

5. FASTENER THREAD DIRECTION : Right Hand

6. STANDARDS: DIN 439B

100 Grainger Parkway, Lake Forest, Illinois 60045-5201 1-(800) GRAINGER, 1-(800) 472-4643, (847) 535-1000 www.grainger.com

9.34

38DZ95

COMPONENT

Hex Nut, M4-0.70, Gr A2, SS, Plain, PK100

UNIT MM SHEET 1 of 1

Thin Nut