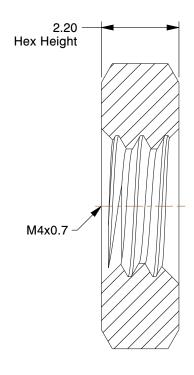

3. FINISH: Plain

4. FASTENER THREAD TYPE: Metric

5. FASTENER THREAD DIRECTION : Right Hand

6. STANDARDS: DIN 439B

100 Grainger Parkway, Lake Forest, Illinois 60045-5201 1-(800) GRAINGER, 1-(800) 472-4643, (847) 535-1000 www.grainger.com

9.34

38DZ95

COMPONENT

Hex Nut, M4-0.70, Gr A2, SS, Plain, PK100

UNIT MM SHEET 1 of 1

Thin Nut