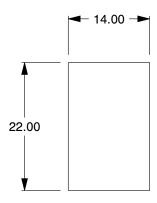

38DY37

COMPONENT

Parallel Key: High, C45K Steel, Plain Finish, 80 mm Lg, 22 mm Wd, 14 mm Ht, 10 PK

MM SHEET

1 of 1

Parallel Key