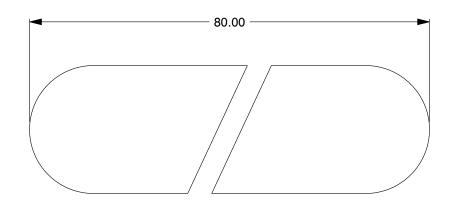

38DY37

COMPONENT

Parallel Key: High, C45K Steel, Plain Finish, 80 mm Lg, 22 mm Wd, 14 mm Ht, 10 PK

MM SHEET

1 of 1

Parallel Key