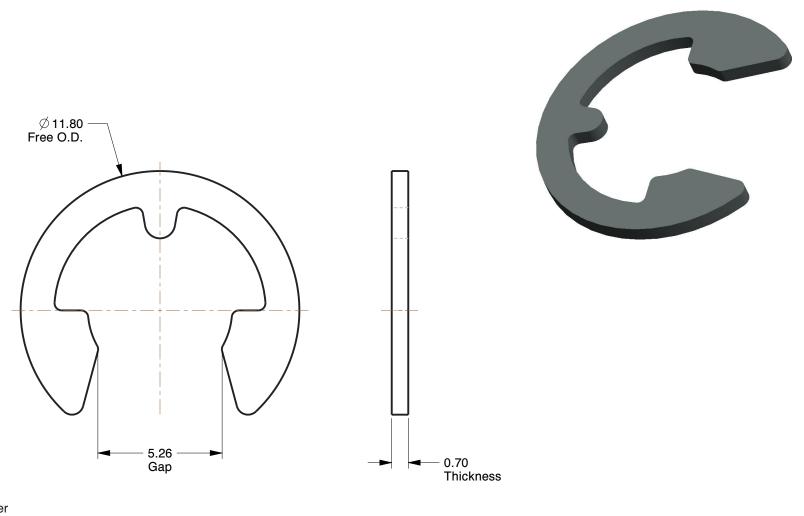

## NOTES:

ITEM: Retaining Washer

TYPE: External MATERIAL : Spring Steel

FINISH: Plain

FOR SHAFT DIA: 6mm PACKAGE QUANTITY: 100