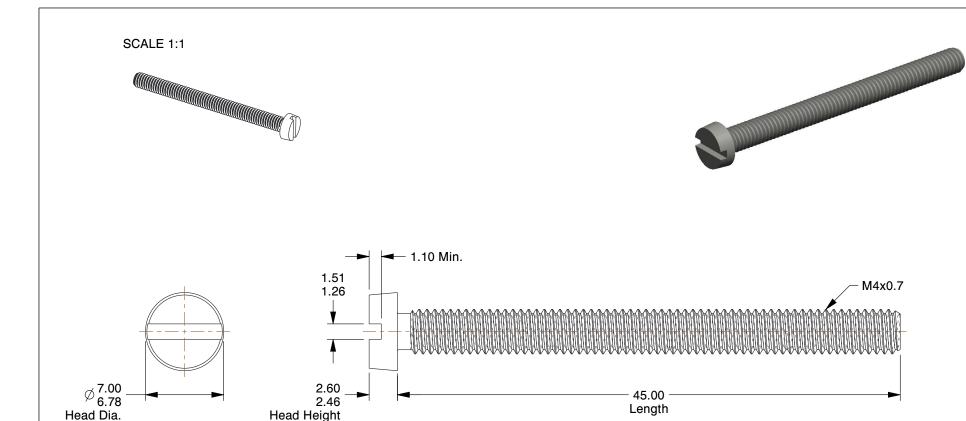

## NOTES:

1. HEAD TYPE: Cheese

2. MATERIAL: Property Class 4.8 Steel

3. FINISH: Zinc Plated 4. DRIVE TYPE: Slotted

100 Grainger Parkway, Lake Forest, Illinois 60045-5201 1-(800) GRAINGER, 1-(800) 472-4643, (847) 535-1000 www.grainger.com This file and any associated information and specifications are provided for reference and evaluation purposes only, and is subject to change without notice. Grainger makes no representations, warranties or guarantees as to the appropriateness, accuracy, completeness, or suitability for any purpose, of the file, information or specifications. You are solely responsible for the use of the file, information or specifications.

2.96

COMPONENT

Machine Screw

38DM29

Machine Screw, Steel, M4, 45x45mm, PK100

SHEET

UNIT

MM

1 of 1