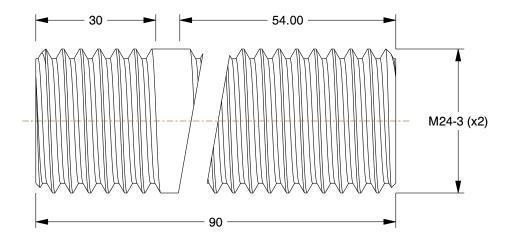

38DL82

COMPONENT

Double-End Threaded Stud: Steel, Class 8, Black Oxide, 90 mm Lg, 30 mm Thread Lg A, 10 PK

| UNIT   |
|--------|
| ММ     |
| SHEET  |
| 1 of 1 |

Double-End Threaded Stud