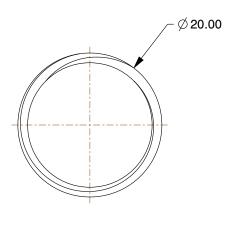

1.91

COMPONENT

Double-End Threaded Stud

38DL69

Double-End Threaded Stud: Steel, Class 8, Black Oxide, 85 mm Lg, 25 mm Thread Lg A, 25 PK MM SHEET

1 of 1

UNIT