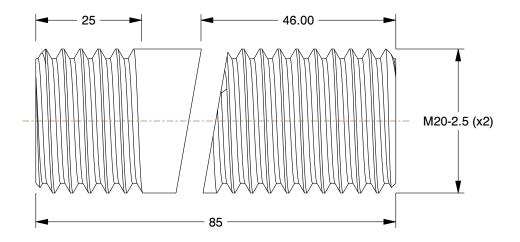

1.91

COMPONENT

Double-End Threaded Stud

38DL69

Double-End Threaded Stud: Steel, Class 8, Black Oxide, 85 mm Lg, 25 mm Thread Lg A, 25 PK MM SHEET

1 of 1

UNIT