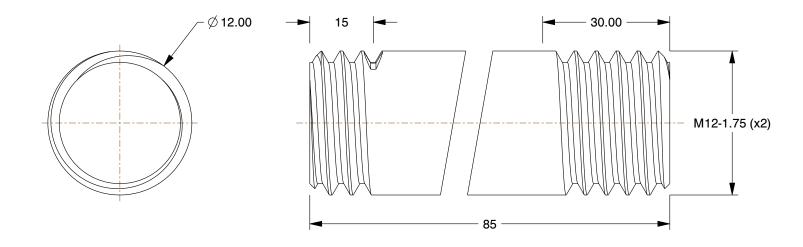

3.18

COMPONENT

Double-End Threaded Stud

38DL43

Double-End Threaded Stud: Steel, Class 8, Black Oxide, 85 mm Lg, 15 mm Thread Lg A, 50 PK MM SHEET

1 of 1