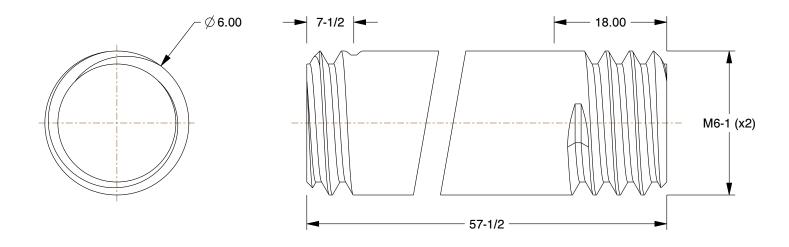

6.35

COMPONENT

Double-End Threaded Stud

## 38DL11

Double-End Threaded Stud: Steel, Class 8, Black Oxide, 57 1/2 mm Lg, 7 1/2 mm Thread Lg A, 100 PK MM
SHEET
1 of 1