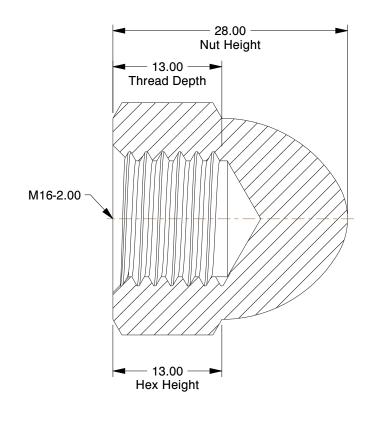

## **NOTES:**

1. NUT STYLE : High Crown Cap Nut 2. MATERIAL : Low Carbon Steel

3. FINISH: Zinc Plated

4. NUT STANDARDS: DIN 1587

100 Grainger Parkway, Lake Forest, Illinois 60045-5201 1-(800) GRAINGER, 1-(800) 472-4643, (847) 535-1000 www.grainger.com This file and any associated information and specifications are provided for reference and evaluation purposes only, and is subject to change without notice. Grainger makes no representations, warranties or guarantees as to the appropriateness, accuracy, completeness, or suitability for any purpose, of the file, information or specifications. You are solely responsible for the use of the file, information or specifications.

COMPONENT

38DK46

Cap Nut, M16-2.00, Class 6, Low ZP, PK25

MM SHEET

1 of 1

Cap Nut