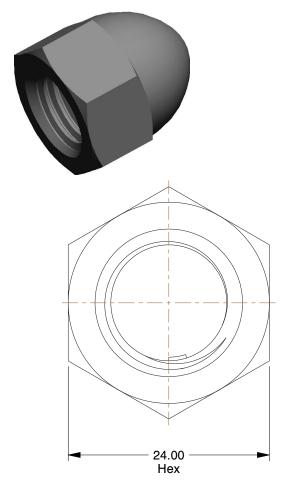

## **NOTES:**

1. NUT STYLE : High Crown Cap Nut 2. MATERIAL : Low Carbon Steel

3. FINISH: Zinc Plated

4. NUT STANDARDS: DIN 1587

100 Grainger Parkway, Lake Forest, Illinois 60045-5201 1-(800) GRAINGER, 1-(800) 472-4643, (847) 535-1000 www.grainger.com This file and any associated information and specifications are provided for reference and evaluation purposes only, and is subject to change without notice. Grainger makes no representations, warranties or guarantees as to the appropriateness, accuracy, completeness, or suitability for any purpose, of the file, information or specifications. You are solely responsible for the use of the file, information or specifications.

COMPONENT

38DK46

Cap Nut, M16-2.00, Class 6, Low ZP, PK25

MM SHEET

1 of 1

Cap Nut