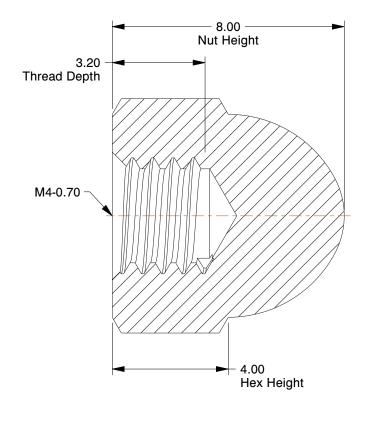

## **NOTES:**

1. NUT STYLE : High Crown Cap Nut 2. MATERIAL : Low Carbon Steel

3. FINISH: Zinc Plated

4. NUT STANDARDS: DIN 1587

100 Grainger Parkway, Lake Forest, Illinois 60045-5201 1-(800) GRAINGER, 1-(800) 472-4643, (847) 535-1000 www.grainger.com This file and any associated information and specifications are provided for reference and evaluation purposes only, and is subject to change without notice. Grainger makes no representations, warranties or guarantees as to the appropriateness, accuracy, completeness, or suitability for any purpose, of the file, information or specifications. You are solely responsible for the use of the file, information or specifications.

7.67

38DK41

COMPONENT

Cap Nut, M4-0.70, Class 6, Low ZP, PK100

MM
SHEET

Cap Nut

1 of 1