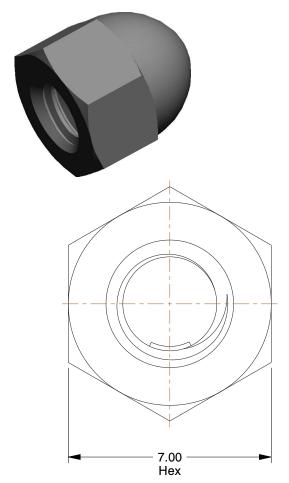

## **NOTES:**

1. NUT STYLE : High Crown Cap Nut 2. MATERIAL : Low Carbon Steel

3. FINISH: Zinc Plated

4. NUT STANDARDS: DIN 1587

100 Grainger Parkway, Lake Forest, Illinois 60045-5201 1-(800) GRAINGER, 1-(800) 472-4643, (847) 535-1000 www.grainger.com This file and any associated information and specifications are provided for reference and evaluation purposes only, and is subject to change without notice. Grainger makes no representations, warranties or guarantees as to the appropriateness, accuracy, completeness, or suitability for any purpose, of the file, information or specifications. You are solely responsible for the use of the file, information or specifications.

7.67

38DK41

COMPONENT

Cap Nut, M4-0.70, Class 6, Low ZP, PK100

MM
SHEET

Cap Nut

1 of 1