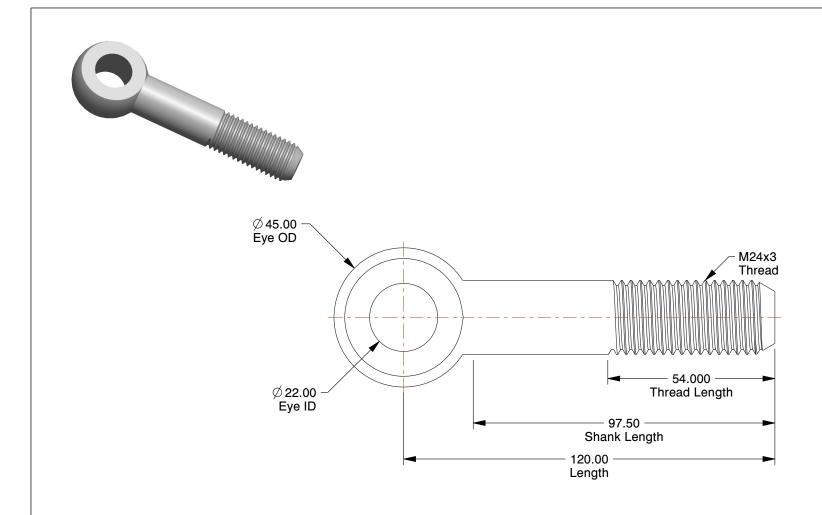

## NOTES:

1. EYE BOLT TYPE : Without Shoulder 2. MATERIAL : 4.6 Low Carbon Steel

3. FINISH: Plain

100 Grainger Parkway, Lake Forest, Illinois 60045-5201 1-(800) GRAINGER, 1-(800) 472-4643, (847) 535-1000 www.grainger.com This file and any associated information and specifications are provided for reference and evaluation purposes only, and is subject to change without notice. Grainger makes no representations, warranties or guarantees as to the appropriateness, accuracy, completeness, or suitability for any purpose, of the file, information or specifications. You are solely responsible for the use of the file, information or specifications.

0.82

176C52

COMPONENT

Eye Bolt, Low Carbon Steel 4.6, PK175

UNIT MM SHEET

Eye Bolt

1 of 1