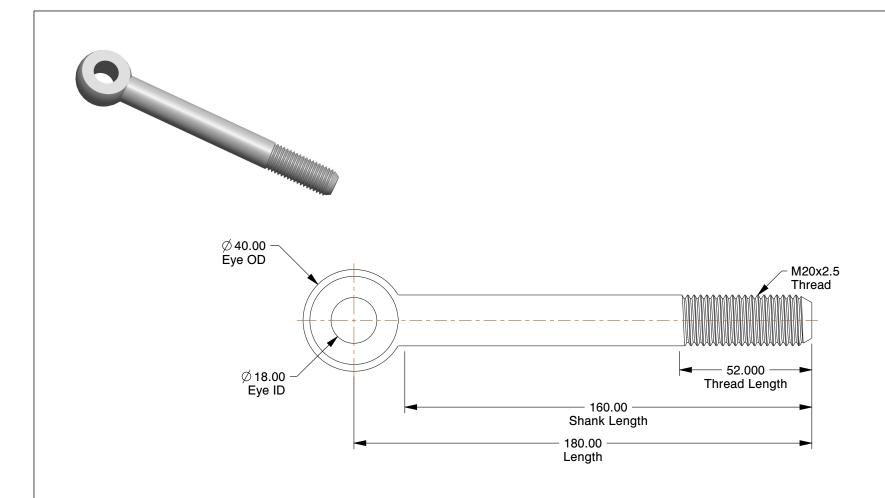

## NOTES:

1. EYE BOLT TYPE : Without Shoulder 2. MATERIAL : 4.6 Low Carbon Steel

3. FINISH: Plain

100 Grainger Parkway, Lake Forest, Illinois 60045-5201 1-(800) GRAINGER, 1-(800) 472-4643, (847) 535-1000 www.grainger.com This file and any associated information and specifications are provided for reference and evaluation purposes only, and is subject to change without notice. Grainger makes no representations, warranties or guarantees as to the appropriateness, accuracy, completeness, or suitability for any purpose, of the file, information or specifications. You are solely responsible for the use of the file, information or specifications.

0.67

COMPONENT

Eye Bolt

176C52

Eye Bolt, Low Carbon Steel 4.6, PK175

SHEET

UNIT

MM