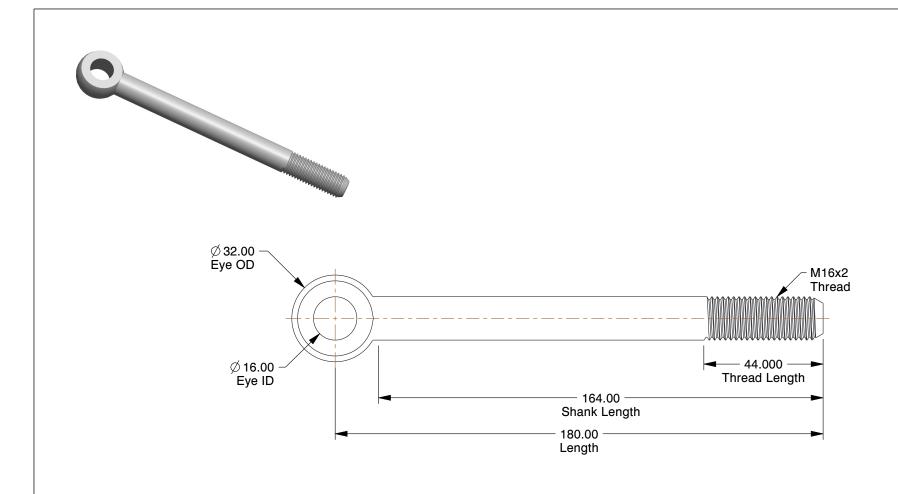

## NOTES:

1. EYE BOLT TYPE : Without Shoulder 2. MATERIAL : 4.6 Low Carbon Steel

3. FINISH: Plain

100 Grainger Parkway, Lake Forest, Illinois 60045-5201 1-(800) GRAINGER, 1-(800) 472-4643, (847) 535-1000 www.grainger.com This file and any associated information and specifications are provided for reference and evaluation purposes only, and is subject to change without notice. Grainger makes no representations, warranties or guarantees as to the appropriateness, accuracy, completeness, or suitability for any purpose, of the file, information or specifications. You are solely responsible for the use of the file, information or specifications.

This drawing is the property of GRAINGER. It contains confidential, proprietary information that is GRAINGER property. Do not disclose to or duplicate for others except as authorized by GRAINGER.

**SCALE** 

0.72

. – . . –

COMPONENT

176C52

Eye Bolt, Low Carbon Steel 4.6, PK175

MM SHEET

1 of 1

Eye Bolt