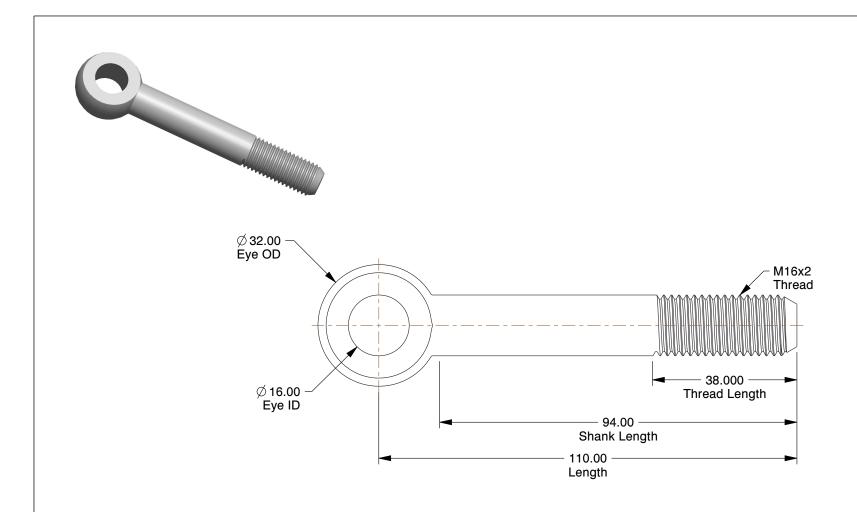

## NOTES:

1. EYE BOLT TYPE: Without Shoulder 2. MATERIAL: 4.6 Low Carbon Steel

3. FINISH: Plain

100 Grainger Parkway, Lake Forest, Illinois 60045-5201 1-(800) GRAINGER, 1-(800) 472-4643, (847) 535-1000 www.grainger.com

1.01

176C52

COMPONENT

Eye Bolt, Low Carbon Steel 4.6, PK175

UNIT MM SHEET

Eye Bolt

1 of 1