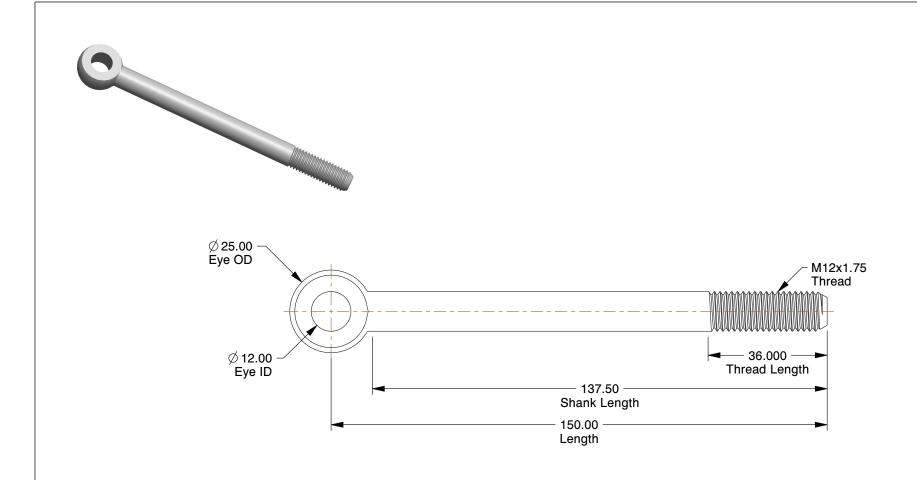

## NOTES:

1. EYE BOLT TYPE : Without Shoulder 2. MATERIAL : 4.6 Low Carbon Steel

3. FINISH: Plain

100 Grainger Parkway, Lake Forest, Illinois 60045-5201 1-(800) GRAINGER, 1-(800) 472-4643, (847) 535-1000 www.grainger.com This file and any associated information and specifications are provided for reference and evaluation purposes only, and is subject to change without notice. Grainger makes no representations, warranties or guarantees as to the appropriateness, accuracy, completeness, or suitability for any purpose, of the file, information or specifications. You are solely responsible for the use of the file, information or specifications.

0.88

176C52

COMPONENT

Eye Bolt, Low Carbon Steel 4.6, PK175

UNIT

Eye Bolt

MM SHEET

1 of 1