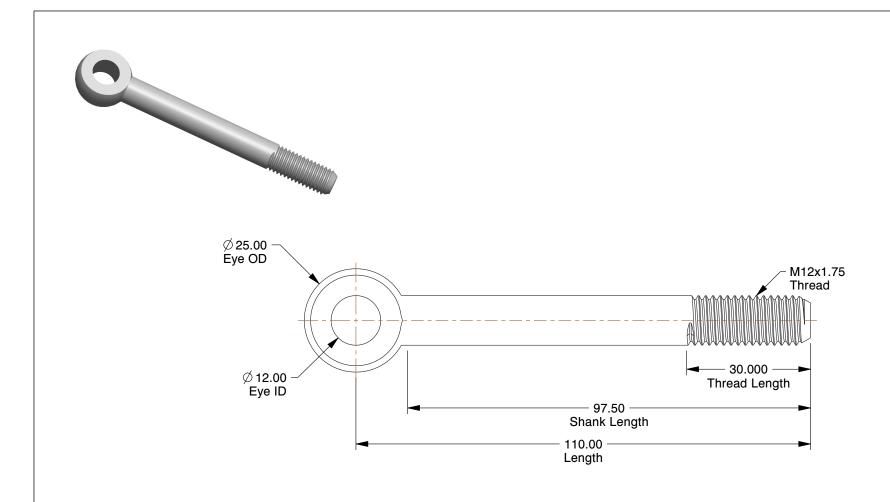

## NOTES:

1. EYE BOLT TYPE : Without Shoulder 2. MATERIAL : 4.6 Low Carbon Steel

3. FINISH: Plain

100 Grainger Parkway, Lake Forest, Illinois 60045-5201 1-(800) GRAINGER, 1-(800) 472-4643, (847) 535-1000 www.grainger.com This file and any associated information and specifications are provided for reference and evaluation purposes only, and is subject to change without notice. Grainger makes no representations, warranties or guarantees as to the appropriateness, accuracy, completeness, or suitability for any purpose, of the file, information or specifications. You are solely responsible for the use of the file, information or specifications.

1.09

176C52

COMPONENT

Eye Bolt, Low Carbon Steel 4.6, PK175

MM SHEET

Eye Bolt

1 of 1