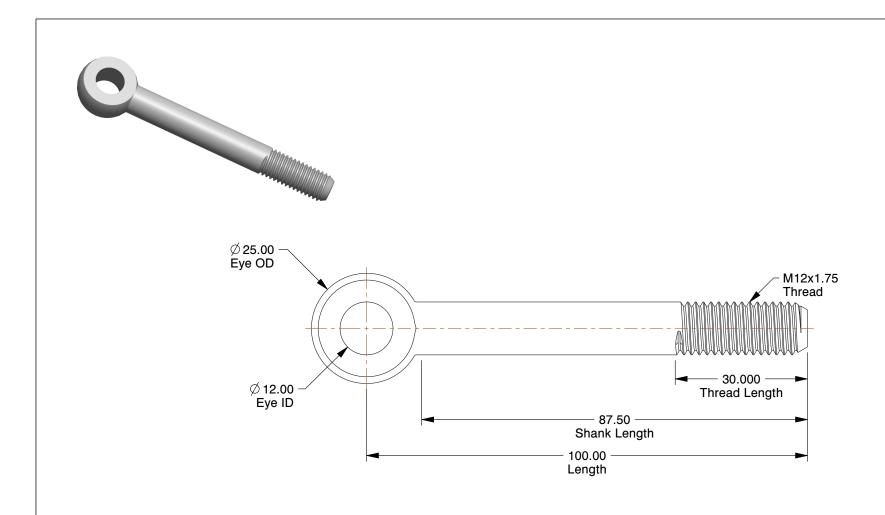

## NOTES:

1. EYE BOLT TYPE : Without Shoulder 2. MATERIAL : 4.6 Low Carbon Steel

3. FINISH: Plain

100 Grainger Parkway, Lake Forest, Illinois 60045-5201 1-(800) GRAINGER, 1-(800) 472-4643, (847) 535-1000 www.grainger.com This file and any associated information and specifications are provided for reference and evaluation purposes only, and is subject to change without notice. Grainger makes no representations, warranties or guarantees as to the appropriateness, accuracy, completeness, or suitability for any purpose, of the file, information or specifications.

**SCALE** 

1.17

176C52

COMPONENT

Eye Bolt, Low Carbon Steel 4.6, PK175

MM SHEET

1 of 1

Eye Bolt