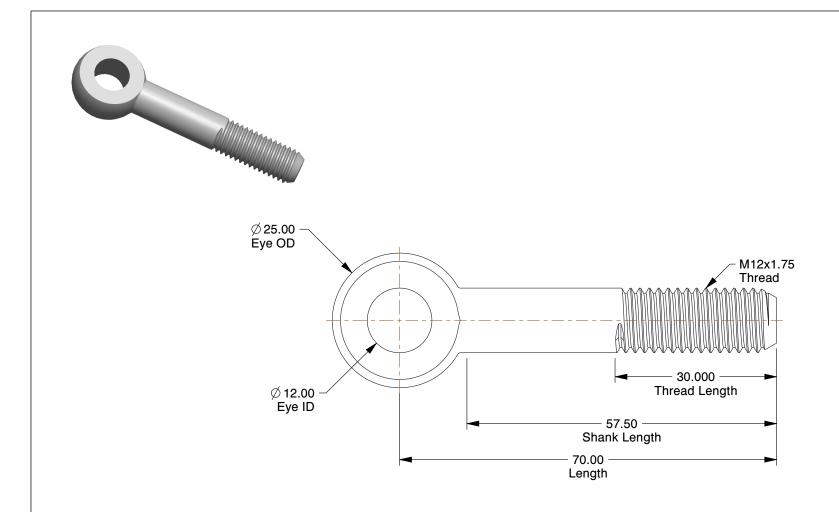

## NOTES:

1. EYE BOLT TYPE : Without Shoulder 2. MATERIAL : 4.6 Low Carbon Steel

3. FINISH: Plain

100 Grainger Parkway, Lake Forest, Illinois 60045-5201 1-(800) GRAINGER, 1-(800) 472-4643, (847) 535-1000 www.grainger.com This file and any associated information and specifications are provided for reference and evaluation purposes only, and is subject to change without notice. Grainger makes no representations, warranties or guarantees as to the appropriateness, accuracy, completeness, or suitability for any purpose, of the file, information or specifications. You are solely responsible for the use of the file, information or specifications.

176C52

COMPONENT

Eye Bolt, Low Carbon Steel 4.6, PK175

MM

Eye Bolt

SHEET

1 of 1