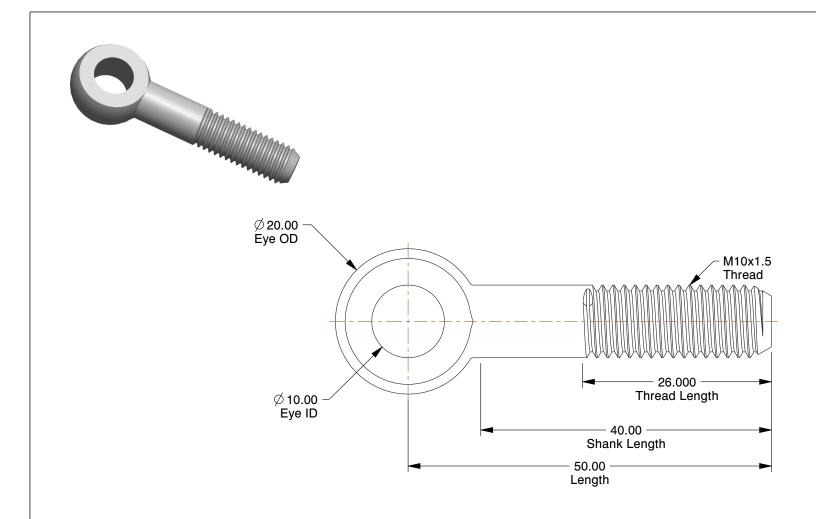

## NOTES:

1. EYE BOLT TYPE : Without Shoulder 2. MATERIAL : 4.6 Low Carbon Steel

3. FINISH: Plain

100 Grainger Parkway, Lake Forest, Illinois 60045-5201 1-(800) GRAINGER, 1-(800) 472-4643, (847) 535-1000 www.grainger.com This file and any associated information and specifications are provided for reference and evaluation purposes only, and is subject to change without notice. Grainger makes no representations, warranties or guarantees as to the appropriateness, accuracy, completeness, or suitability for any purpose, of the file, information or specifications. You are solely responsible for the use of the file, information or specifications.

1.92

176C52

COMPONENT

Eye Bolt, Low Carbon Steel 4.6, PK175

MM SHEET

Eye Bolt

1 of 1