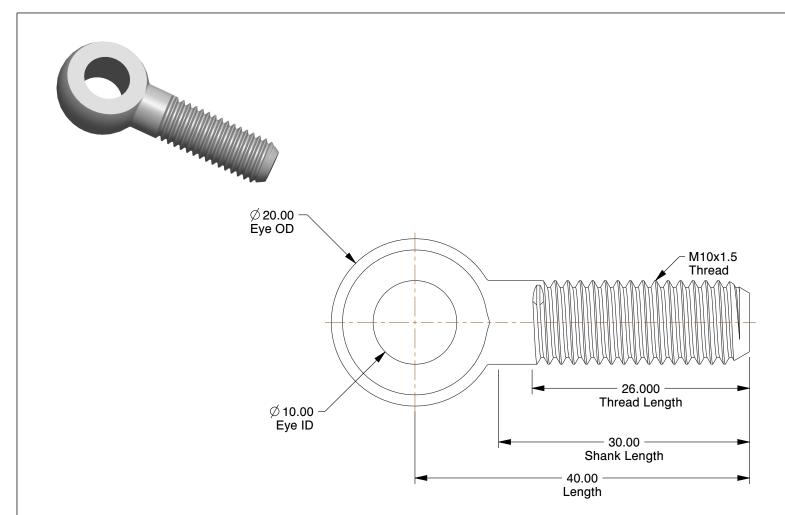

## NOTES:

1. EYE BOLT TYPE : Without Shoulder 2. MATERIAL : 4.6 Low Carbon Steel

3. FINISH: Plain

100 Grainger Parkway, Lake Forest, Illinois 60045-5201 1-(800) GRAINGER, 1-(800) 472-4643, (847) 535-1000 www.grainger.com This file and any associated information and specifications are provided for reference and evaluation purposes only, and is subject to change without notice. Grainger makes no representations, warranties or guarantees as to the appropriateness, accuracy, completeness, or suitability for any purpose, of the file, information or specifications.

SCALE

2.21

176C52

COMPONENT

Eye Bolt, Low Carbon Steel 4.6, PK175

UNIT

Eye Bolt

SHEET