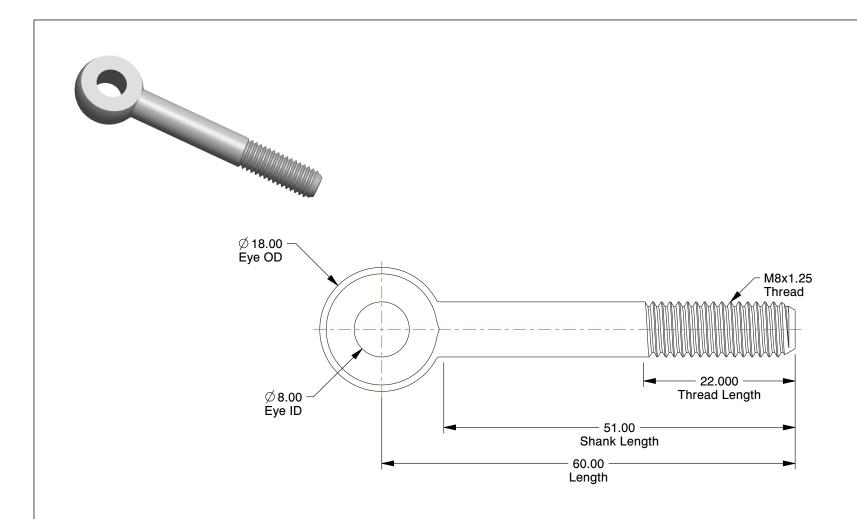

## NOTES:

1. EYE BOLT TYPE : Without Shoulder 2. MATERIAL : 4.6 Low Carbon Steel

3. FINISH: Plain

100 Grainger Parkway, Lake Forest, Illinois 60045-5201 1-(800) GRAINGER, 1-(800) 472-4643, (847) 535-1000 www.grainger.com This file and any associated information and specifications are provided for reference and evaluation purposes only, and is subject to change without notice. Grainger makes no representations, warranties or guarantees as to the appropriateness, accuracy, completeness, or suitability for any purpose, of the file, information or specifications. You are solely responsible for the use of the file, information or specifications.

176C52

COMPONENT

Eye Bolt, Low Carbon Steel 4.6, PK175

MM SHEET

Eye Bolt

1 of 1