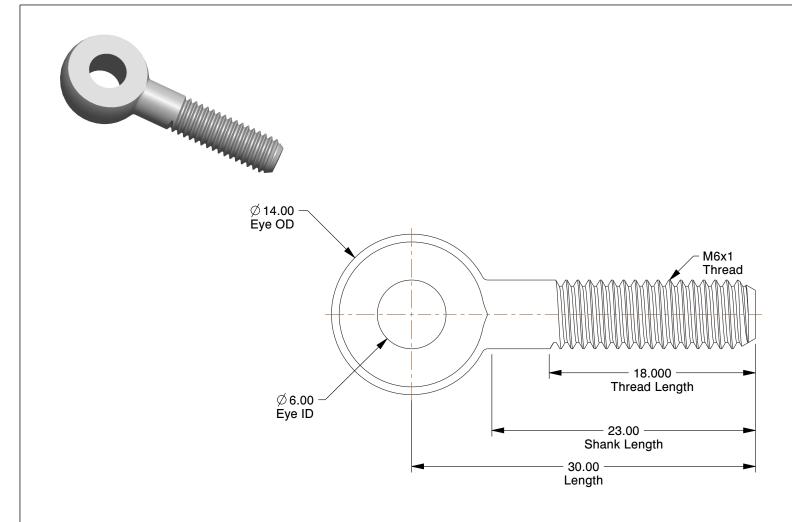

## NOTES:

1. EYE BOLT TYPE : Without Shoulder 2. MATERIAL : 4.6 Low Carbon Steel

3. FINISH: Plain

100 Grainger Parkway, Lake Forest, Illinois 60045-5201 1-(800) GRAINGER, 1-(800) 472-4643, (847) 535-1000 www.grainger.com This file and any associated information and specifications are provided for reference and evaluation purposes only, and is subject to change without notice. Grainger makes no representations, warranties or guarantees as to the appropriateness, accuracy, completeness, or suitability for any purpose, of the file, information or specifications. You are solely responsible for the use of the file, information or specifications.

3.03

176C52

COMPONENT

Eye Bolt, Low Carbon Steel 4.6, PK175

UNIT

Eye Bolt

SHEET

1 of 1