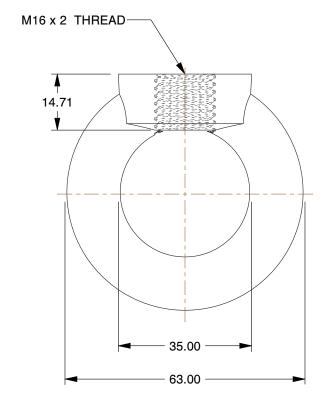

SCALE 1.01

COMPONENT

Lifting Eye Nut

38DJ55

Lifting Eye Nut: M16 Thread, Steel, Black Oxide, Round, 35 mm Eye In Dia, 63 mm Eye Out Dia, 10 PK MM
SHEET

1 of 1