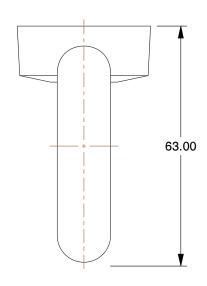

SCALE 1.01

COMPONENT

Lifting Eye Nut

38DJ55

Lifting Eye Nut: M16 Thread, Steel, Black Oxide, Round, 35 mm Eye In Dia, 63 mm Eye Out Dia, 10 PK MM
SHEET

1 of 1