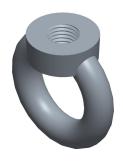

SCALE 1.01

COMPONENT

Lifting Eye Nut

38DJ55

Lifting Eye Nut: M16 Thread, Steel, Black Oxide, Round, 35 mm Eye In Dia, 63 mm Eye Out Dia, 10 PK MM
SHEET

1 of 1