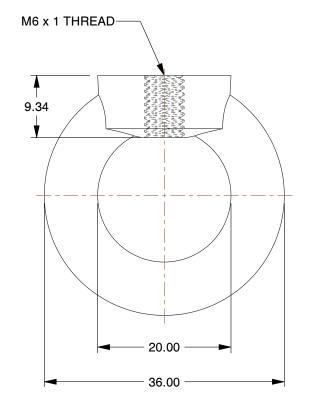

**SCALE** 1.76

38DJ50

COMPONENT

Lifting Eye Nut: M6 Thread, Steel, Black Oxide, Round, 20 mm Eye In Dia, 36 mm Eye Out Dia, 25 PK

| Lifting Eye Nut                   |        |
|-----------------------------------|--------|
| I, Black Oxide,<br>n Eye Out Dia, | UNIT   |
|                                   | MM     |
|                                   | SHEET  |
|                                   | 1 of 1 |