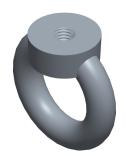

**SCALE** 1.76

38DJ50

COMPONENT

Lifting Eye Nut: M6 Thread, Steel, Black Oxide, Round, 20 mm Eye In Dia, 36 mm Eye Out Dia, 25 PK

| Lifting Eye Nut                   |        |
|-----------------------------------|--------|
| I, Black Oxide,<br>n Eye Out Dia, | UNIT   |
|                                   | MM     |
|                                   | SHEET  |
|                                   | 1 of 1 |