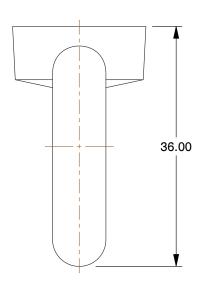

**SCALE** 1.76

38DJ50

COMPONENT

Lifting Eye Nut: M6 Thread, Steel, Black Oxide, Round, 20 mm Eye In Dia, 36 mm Eye Out Dia, 25 PK

| Lifting Eye Nut                   |        |
|-----------------------------------|--------|
| I, Black Oxide,<br>n Eye Out Dia, | UNIT   |
|                                   | MM     |
|                                   | SHEET  |
|                                   | 1 of 1 |