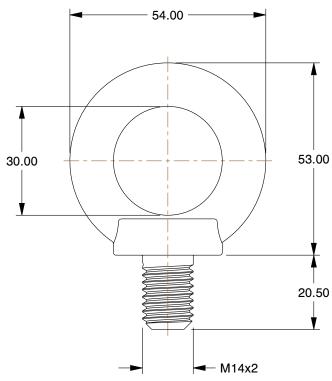

0.48

COMPONENT

Machinery Eye Bolt

38DJ39

Machinery Eye Bolt: With Shoulder, Steel, Plain, M14-2.00 Thread Size, 20.5 mm Thread Lg MM SHEET

1 of 1