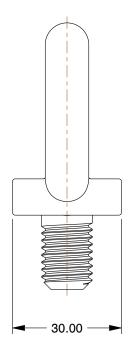

0.48

COMPONENT

Machinery Eye Bolt

38DJ39

Machinery Eye Bolt: With Shoulder, Steel, Plain, M14-2.00 Thread Size, 20.5 mm Thread Lg MM SHEET

1 of 1