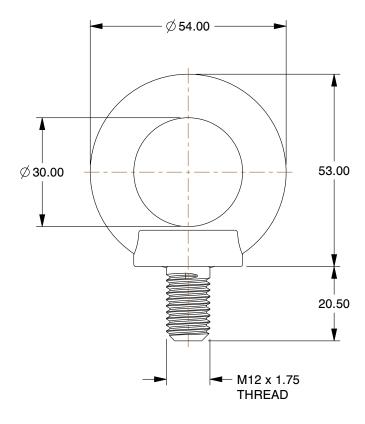

38DJ38

COMPONENT

Machinery Eye Bolt: With Shoulder, Steel, Plain, M12-1.75 Thread Size, 20.5 mm Thread Lg, C15E

| Machinery Eye Bolt                |        |
|-----------------------------------|--------|
| houlder, Steel,<br>20.5 mm Thread | UNIT   |
|                                   | ММ     |
|                                   | SHEET  |
|                                   | 1 of 1 |