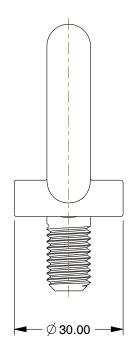

38DJ38

COMPONENT

Machinery Eye Bolt: With Shoulder, Steel, Plain, M12-1.75 Thread Size, 20.5 mm Thread Lg, C15E

| Machinery Eye Bolt                |        |
|-----------------------------------|--------|
| houlder, Steel,<br>20.5 mm Thread | UNIT   |
|                                   | ММ     |
|                                   | SHEET  |
|                                   | 1 of 1 |