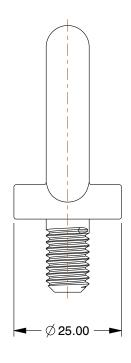

38DJ37

COMPONENT

Machinery Eye Bolt: With Shoulder, Steel, Plain, M10-1.50 Thread Size, 17 mm Thread Lg, C15E

| Machinery Eye Bolt                 |        |
|------------------------------------|--------|
| houlder, Steel,<br>7 mm Thread Lg, | UNIT   |
|                                    | ММ     |
|                                    | SHEET  |
|                                    | 1 of 1 |