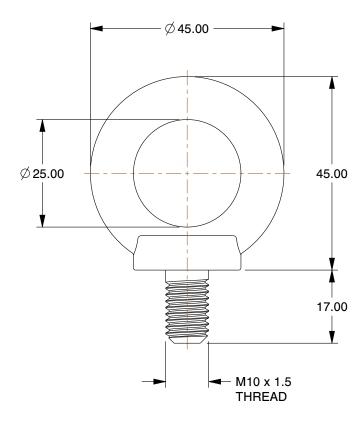

38DJ37

COMPONENT

Machinery Eye Bolt: With Shoulder, Steel, Plain, M10-1.50 Thread Size, 17 mm Thread Lg, C15E

| Machinery Eye Bolt                 |        |
|------------------------------------|--------|
| houlder, Steel,<br>7 mm Thread Lg, | UNIT   |
|                                    | ММ     |
|                                    | SHEET  |
|                                    | 1 of 1 |