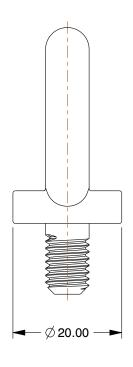

38DJ36

COMPONENT

Machinery Eye Bolt: With Shoulder, Steel, Plain, M8-1.25 Thread Size, 13 mm Thread Lg, M8 Screw Size

| Machinery Eye Bolt                      |        |
|-----------------------------------------|--------|
| houlder, Steel,<br>3 mm Thread Lg,<br>e | UNIT   |
|                                         | ММ     |
|                                         | SHEET  |
|                                         | 1 of 1 |