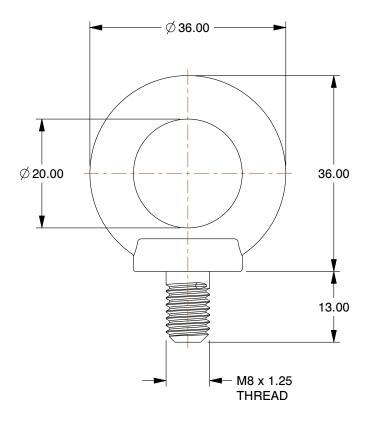

38DJ36

COMPONENT

Machinery Eye Bolt: With Shoulder, Steel, Plain, M8-1.25 Thread Size, 13 mm Thread Lg, M8 Screw Size

| Machinery Eye Bolt                      |        |
|-----------------------------------------|--------|
| houlder, Steel,<br>3 mm Thread Lg,<br>e | UNIT   |
|                                         | ММ     |
|                                         | SHEET  |
|                                         | 1 of 1 |