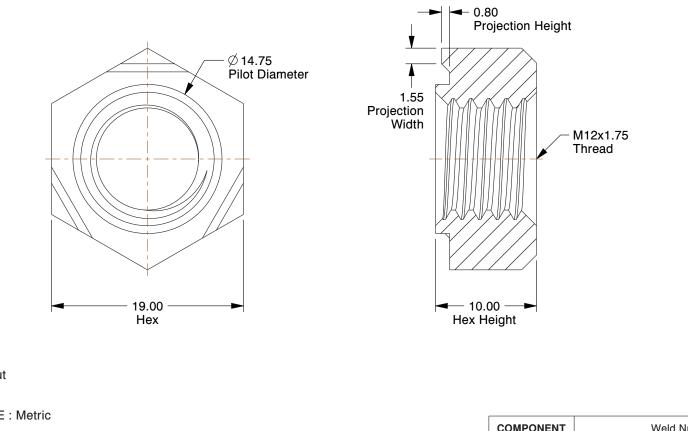

## NOTES:

- 1. NUT STYLE : Hex Weld Nut
- 2. MATERIAL : Steel
- 3. FINISH : Plain
- 4. FASTENER THREAD TYPE : Metric

|                                                                                                                                                     |                                                                                                                                                                                                                                                                                                                                       |                                                                                                                                                                                                                    | COMPONENT | Weld Nut         |                                            |       |   |
|-----------------------------------------------------------------------------------------------------------------------------------------------------|---------------------------------------------------------------------------------------------------------------------------------------------------------------------------------------------------------------------------------------------------------------------------------------------------------------------------------------|--------------------------------------------------------------------------------------------------------------------------------------------------------------------------------------------------------------------|-----------|------------------|--------------------------------------------|-------|---|
| <b>GRAINGER</b><br>100 Grainger Parkway, Lake Forest, Illinois 60045-5201<br>1-(800) GRAINGER, 1-(800) 472-4643, (847) 535-1000<br>www.grainger.com | This file and any associated information and specifications<br>are provided for reference and evaluation purposes only,                                                                                                                                                                                                               | This drawing is the property of<br>GRAINGER. It contains confidential,<br>proprietary information that is<br>GRAINGER property. Do not disclose<br>to or duplicate for others except<br>as authorized by GRAINGER. |           | 38DJ32           |                                            | UNIT  |   |
|                                                                                                                                                     | and is subject to change without notice. Grainger makes<br>no representations, warranties or guarantees as to the<br>appropriateness, accuracy, completeness, or suitability<br>for any purpose, of the file, information or specifications.<br>You are solely responsible for the use of the file,<br>information or specifications. |                                                                                                                                                                                                                    |           |                  |                                            | MM    |   |
|                                                                                                                                                     |                                                                                                                                                                                                                                                                                                                                       |                                                                                                                                                                                                                    |           |                  |                                            | SHEET |   |
|                                                                                                                                                     |                                                                                                                                                                                                                                                                                                                                       | SCALE                                                                                                                                                                                                              | 2.67      | Weld Nut, M12-1. | ld Nut, M12-1.75, Hex, Steel, Plain, PK100 |       | 1 |