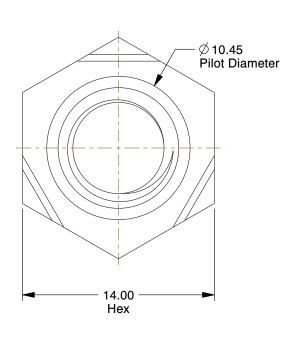

## NOTES:

1. NUT STYLE: Hex Weld Nut

2. MATERIAL : Steel

3. FINISH: Plain

4. FASTENER THREAD TYPE: Metric

100 Grainger Parkway, Lake Forest, Illinois 60045-5201 1-(800) GRAINGER, 1-(800) 472-4643, (847) 535-1000 www.grainger.com This file and any associated information and specifications are provided for reference and evaluation purposes only, and is subject to change without notice. Grainger makes no representations, warranties or guarantees as to the appropriateness, accuracy, completeness, or suitability for any purpose, of the file, information or specifications. You are solely responsible for the use of the file, information or specifications.

3.63

COMPONENT

|                                             | UNIT   |
|---------------------------------------------|--------|
| 38DJ30                                      | MM     |
|                                             | SHEET  |
| Weld Nut, M8-1.25, Hex, Steel, Plain, PK100 | 4 -6 4 |