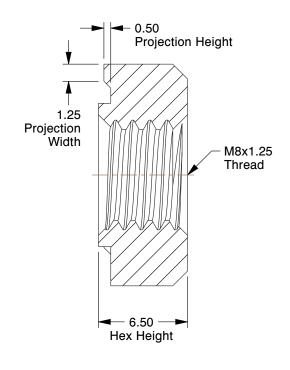

## NOTES:

1. NUT STYLE: Hex Weld Nut

2. MATERIAL : Steel

3. FINISH: Plain

4. FASTENER THREAD TYPE: Metric

100 Grainger Parkway, Lake Forest, Illinois 60045-5201 1-(800) GRAINGER, 1-(800) 472-4643, (847) 535-1000 www.grainger.com This file and any associated information and specifications are provided for reference and evaluation purposes only, and is subject to change without notice. Grainger makes no representations, warranties or guarantees as to the appropriateness, accuracy, completeness, or suitability for any purpose, of the file, information or specifications. You are solely responsible for the use of the file, information or specifications.

3.63

COMPONENT

|                                             | UNIT   |
|---------------------------------------------|--------|
| 38DJ30                                      | MM     |
|                                             | SHEET  |
| Weld Nut, M8-1.25, Hex, Steel, Plain, PK100 | 4 -6 4 |