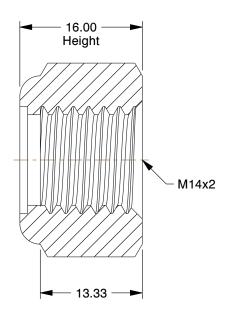

## NOTES:

1. NUT STYLE: Nylon Insert Lock Nut

2. MATERIAL : Class 8 Steel 3. FINISH : Zinc Plated

4. FASTENER THREAD TYPE : Metric

5. NUT STANDARDS: D982

100 Grainger Parkway, Lake Forest, Illinois 60045-5201 1-(800) GRAINGER, 1-(800) 472-4643, (847) 535-1000 www.grainger.com This file and any associated information and specifications are provided for reference and evaluation purposes only, and is subject to change without notice. Grainger makes no representations, warranties or guarantees as to the appropriateness, accuracy, completeness, or suitability for any purpose, of the file, information or specifications. You are solely responsible for the use of the file, information or specifications.