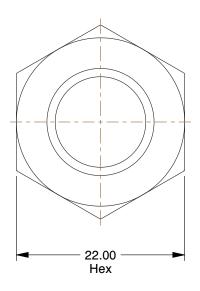

## NOTES:

1. NUT STYLE: Nylon Insert Lock Nut

2. MATERIAL : Class 8 Steel 3. FINISH : Zinc Plated

4. FASTENER THREAD TYPE : Metric

5. NUT STANDARDS: D982

100 Grainger Parkway, Lake Forest, Illinois 60045-5201 1-(800) GRAINGER, 1-(800) 472-4643, (847) 535-1000 www.grainger.com This file and any associated information and specifications are provided for reference and evaluation purposes only, and is subject to change without notice. Grainger makes no representations, warranties or guarantees as to the appropriateness, accuracy, completeness, or suitability for any purpose, of the file, information or specifications. You are solely responsible for the use of the file, information or specifications.