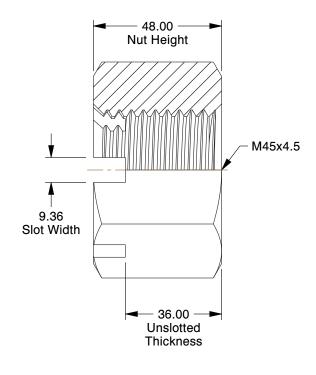

## **NOTES:**

1. NUT STYLE: Hex Slotted Nut-Regular

2. MATERIAL: Class 4 Steel

3. FINISH: Plain

4. FASTENER THREAD TYPE : Metric 5. NUT STANDARDS : ASME B18.2.2

100 Grainger Parkway, Lake Forest, Illinois 60045-5201 1-(800) GRAINGER, 1-(800) 472-4643, (847) 535-1000 www.grainger.com This file and any associated information and specifications are provided for reference and evaluation purposes only, and is subject to change without notice. Grainger makes no representations, warranties or guarantees as to the appropriateness, accuracy, completeness, or suitability for any purpose, of the file, information or specifications. You are solely responsible for the use of the file, information or specifications.

0.71

'

COMPONENT

38DH93

Castle Nut, M45-4.50, Class 4, Steel, Plain

MM SHEET

1 of 1

Castle Nut