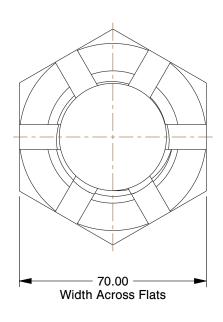

## **NOTES:**

1. NUT STYLE: Hex Slotted Nut-Regular

2. MATERIAL: Class 4 Steel

3. FINISH: Plain

4. FASTENER THREAD TYPE : Metric 5. NUT STANDARDS : ASME B18.2.2

100 Grainger Parkway, Lake Forest, Illinois 60045-5201 1-(800) GRAINGER, 1-(800) 472-4643, (847) 535-1000 www.grainger.com This file and any associated information and specifications are provided for reference and evaluation purposes only, and is subject to change without notice. Grainger makes no representations, warranties or guarantees as to the appropriateness, accuracy, completeness, or suitability for any purpose, of the file, information or specifications. You are solely responsible for the use of the file, information or specifications.