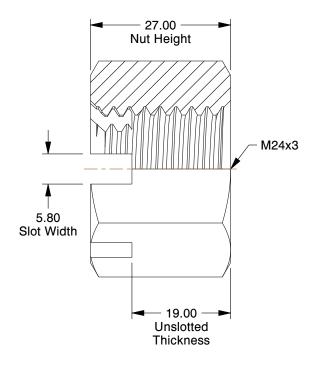

## **NOTES:**

1. NUT STYLE: Hex Slotted Nut-Regular

2. MATERIAL: Class 4 Steel

3. FINISH: Plain

4. FASTENER THREAD TYPE : Metric 5. NUT STANDARDS : ASME B18.2.2

100 Grainger Parkway, Lake Forest, Illinois 60045-5201 1-(800) GRAINGER, 1-(800) 472-4643, (847) 535-1000 www.grainger.com This file and any associated information and specifications are provided for reference and evaluation purposes only, and is subject to change without notice. Grainger makes no representations, warranties or guarantees as to the appropriateness, accuracy, completeness, or suitability for any purpose, of the file, information or specifications. You are solely responsible for the use of the file, information or specifications.