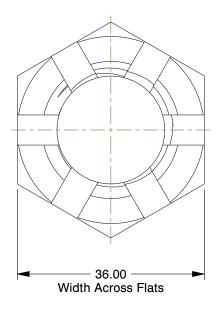

## **NOTES:**

1. NUT STYLE: Hex Slotted Nut-Regular

2. MATERIAL: Class 4 Steel

3. FINISH: Plain

4. FASTENER THREAD TYPE : Metric 5. NUT STANDARDS : ASME B18.2.2

100 Grainger Parkway, Lake Forest, Illinois 60045-5201 1-(800) GRAINGER, 1-(800) 472-4643, (847) 535-1000 www.grainger.com This file and any associated information and specifications are provided for reference and evaluation purposes only, and is subject to change without notice. Grainger makes no representations, warranties or guarantees as to the appropriateness, accuracy, completeness, or suitability for any purpose, of the file, information or specifications. You are solely responsible for the use of the file, information or specifications.