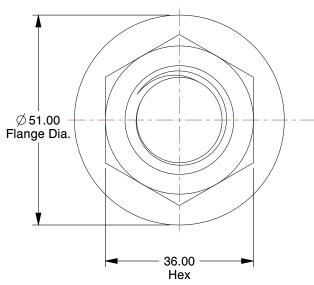

## NOTES:

1. NUT STYLE : Flange Nut 2. MATERIAL : Steel Class 8

3. FINISH: Zinc Plated

4. FASTENER THREAD DIRECTION: Right Hand

5. FASTENER THREAD TYPE: Metric

100 Grainger Parkway, Lake Forest, Illinois 60045-5201 1-(800) GRAINGER, 1-(800) 472-4643, (847) 535-1000 www.grainger.com This file and any associated information and specifications are provided for reference and evaluation purposes only, and is subject to change without notice. Grainger makes no representations, warranties or guarantees as to the appropriateness, accuracy, completeness, or suitability for any purpose, of the file, information or specifications. You are solely responsible for the use of the file, information or specifications.

## 38DH67

Lock Nut, M24-3.00, Class 8, Steel, ZP, PK2

COMPONENT

| Lock Nut |        |
|----------|--------|
|          | UNIT   |
|          | MM     |
| ZP, PK25 | SHEET  |
|          | 1 of 1 |