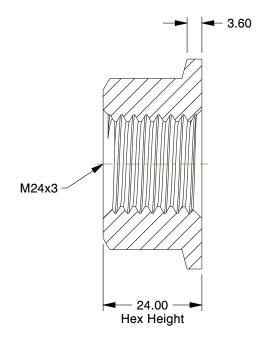

## NOTES:

1. NUT STYLE : Flange Nut 2. MATERIAL : Steel Class 8

3. FINISH: Zinc Plated

4. FASTENER THREAD DIRECTION: Right Hand

5. FASTENER THREAD TYPE: Metric

100 Grainger Parkway, Lake Forest, Illinois 60045-5201 1-(800) GRAINGER, 1-(800) 472-4643, (847) 535-1000 www.grainger.com This file and any associated information and specifications are provided for reference and evaluation purposes only, and is subject to change without notice. Grainger makes no representations, warranties or guarantees as to the appropriateness, accuracy, completeness, or suitability for any purpose, of the file, information or specifications. You are solely responsible for the use of the file, information or specifications.

## 38DH67

Lock Nut, M24-3.00, Class 8, Steel, ZP, PK2

COMPONENT

| Lock Nut |        |
|----------|--------|
|          | UNIT   |
|          | MM     |
| ZP, PK25 | SHEET  |
|          | 1 of 1 |