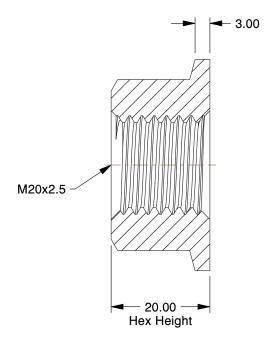

## **NOTES:**

1. NUT STYLE : Flange Nut 2. MATERIAL : Steel Class 8

3. FINISH: Zinc Plated

4. FASTENER THREAD DIRECTION: Right Hand

5. FASTENER THREAD TYPE: Metric

100 Grainger Parkway, Lake Forest, Illinois 60045-5201 1-(800) GRAINGER, 1-(800) 472-4643, (847) 535-1000 www.grainger.com This file and any associated information and specifications are provided for reference and evaluation purposes only, and is subject to change without notice. Grainger makes no representations, warranties or guarantees as to the appropriateness, accuracy, completeness, or suitability for any purpose, of the file, information or specifications. You are solely responsible for the use of the file, information or specifications.

1.31

,

COMPONENT

38DH66

Lock Nut, M20-2.50, Class 8, Steel, ZP, PK25

MM SHEET

1 of 1

Lock Nut