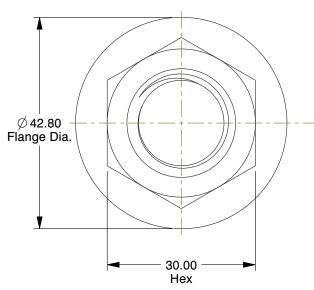

## **NOTES:**

1. NUT STYLE : Flange Nut 2. MATERIAL : Steel Class 8

3. FINISH: Zinc Plated

4. FASTENER THREAD DIRECTION: Right Hand

5. FASTENER THREAD TYPE: Metric

100 Grainger Parkway, Lake Forest, Illinois 60045-5201 1-(800) GRAINGER, 1-(800) 472-4643, (847) 535-1000 www.grainger.com This file and any associated information and specifications are provided for reference and evaluation purposes only, and is subject to change without notice. Grainger makes no representations, warranties or guarantees as to the appropriateness, accuracy, completeness, or suitability for any purpose, of the file, information or specifications. You are solely responsible for the use of the file, information or specifications.

1.31

,

COMPONENT

38DH66

Lock Nut, M20-2.50, Class 8, Steel, ZP, PK25

MM SHEET

1 of 1

Lock Nut