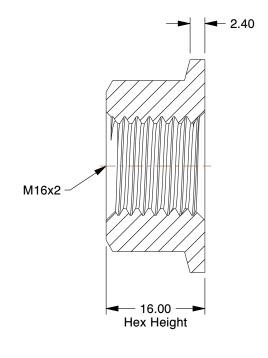

## NOTES:

1. NUT STYLE : Flange Nut 2. MATERIAL : Steel Class 8

3. FINISH: Zinc Plated

4. FASTENER THREAD DIRECTION: Right Hand

5. FASTENER THREAD TYPE: Metric

100 Grainger Parkway, Lake Forest, Illinois 60045-5201 1-(800) GRAINGER, 1-(800) 472-4643, (847) 535-1000 www.grainger.com This file and any associated information and specifications are provided for reference and evaluation purposes only, and is subject to change without notice. Grainger makes no representations, warranties or guarantees as to the appropriateness, accuracy, completeness, or suitability for any purpose, of the file, information or specifications. You are solely responsible for the use of the file, information or specifications.

1.63

38DH65

COMPONENT

Lock Nut, M16-2.00, Class 8, Steel, ZP, PK5

| Lock Nut   |        |
|------------|--------|
|            | UNIT   |
|            | MM     |
| , ZP, PK50 | SHEET  |
|            | 1 of 1 |