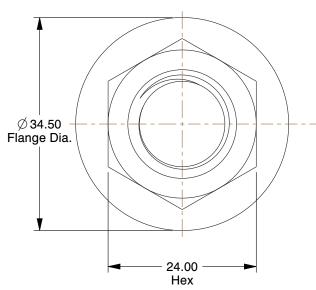

## NOTES:

1. NUT STYLE : Flange Nut 2. MATERIAL : Steel Class 8

3. FINISH: Zinc Plated

4. FASTENER THREAD DIRECTION: Right Hand

5. FASTENER THREAD TYPE: Metric

100 Grainger Parkway, Lake Forest, Illinois 60045-5201 1-(800) GRAINGER, 1-(800) 472-4643, (847) 535-1000 www.grainger.com This file and any associated information and specifications are provided for reference and evaluation purposes only, and is subject to change without notice. Grainger makes no representations, warranties or guarantees as to the appropriateness, accuracy, completeness, or suitability for any purpose, of the file, information or specifications. You are solely responsible for the use of the file, information or specifications.

1.63

38DH65

COMPONENT

Lock Nut, M16-2.00, Class 8, Steel, ZP, PK5

| Lock Nut   |        |
|------------|--------|
|            | UNIT   |
|            | MM     |
| , ZP, PK50 | SHEET  |
|            | 1 of 1 |