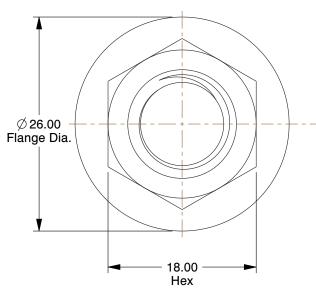

## **NOTES:**

1. NUT STYLE : Flange Nut 2. MATERIAL : Steel Class 8

3. FINISH: Zinc Plated

4. FASTENER THREAD DIRECTION: Right Hand

5. FASTENER THREAD TYPE: Metric

100 Grainger Parkway, Lake Forest, Illinois 60045-5201 1-(800) GRAINGER, 1-(800) 472-4643, (847) 535-1000 www.grainger.com This file and any associated information and specifications are provided for reference and evaluation purposes only, and is subject to change without notice. Grainger makes no representations, warranties or guarantees as to the appropriateness, accuracy, completeness, or suitability for any purpose, of the file, information or specifications. You are solely responsible for the use of the file, information or specifications.