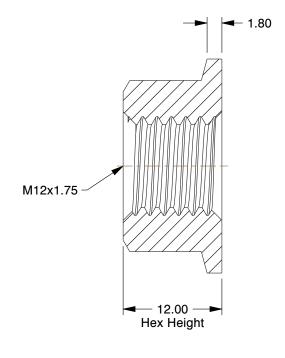

## **NOTES:**

1. NUT STYLE : Flange Nut 2. MATERIAL : Steel Class 8

3. FINISH: Zinc Plated

4. FASTENER THREAD DIRECTION: Right Hand

5. FASTENER THREAD TYPE: Metric

100 Grainger Parkway, Lake Forest, Illinois 60045-5201 1-(800) GRAINGER, 1-(800) 472-4643, (847) 535-1000 www.grainger.com This file and any associated information and specifications are provided for reference and evaluation purposes only, and is subject to change without notice. Grainger makes no representations, warranties or guarantees as to the appropriateness, accuracy, completeness, or suitability for any purpose, of the file, information or specifications. You are solely responsible for the use of the file, information or specifications.