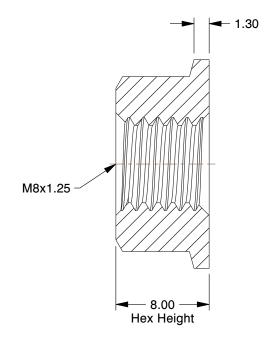

## NOTES:

1. NUT STYLE : Flange Nut 2. MATERIAL : Steel Class 8

3. FINISH: Zinc Plated

4. FASTENER THREAD DIRECTION: Right Hand

5. FASTENER THREAD TYPE: Metric

100 Grainger Parkway, Lake Forest, Illinois 60045-5201 1-(800) GRAINGER, 1-(800) 472-4643, (847) 535-1000 www.grainger.com This file and any associated information and specifications are provided for reference and evaluation purposes only, and is subject to change without notice. Grainger makes no representations, warranties or guarantees as to the appropriateness, accuracy, completeness, or suitability for any purpose, of the file, information or specifications. You are solely responsible for the use of the file, information or specifications.

## 38DH61

COMPONENT

Lock Nut, M8-1.25, Gr Class 8, ST, ZP, PK10

| Lock Nut  |        |
|-----------|--------|
|           | UNIT   |
|           | MM     |
| ZP, PK100 | SHEET  |
|           | 1 of 1 |