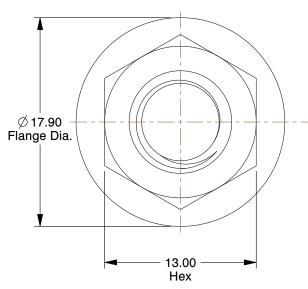

## NOTES:

1. NUT STYLE : Flange Nut 2. MATERIAL : Steel Class 8

3. FINISH: Zinc Plated

4. FASTENER THREAD DIRECTION: Right Hand

5. FASTENER THREAD TYPE: Metric

100 Grainger Parkway, Lake Forest, Illinois 60045-5201 1-(800) GRAINGER, 1-(800) 472-4643, (847) 535-1000 www.grainger.com This file and any associated information and specifications are provided for reference and evaluation purposes only, and is subject to change without notice. Grainger makes no representations, warranties or guarantees as to the appropriateness, accuracy, completeness, or suitability for any purpose, of the file, information or specifications. You are solely responsible for the use of the file, information or specifications.

## 38DH61

COMPONENT

Lock Nut, M8-1.25, Gr Class 8, ST, ZP, PK10

| Lock Nut  |        |
|-----------|--------|
|           | UNIT   |
|           | MM     |
| ZP, PK100 | SHEET  |
|           | 1 of 1 |