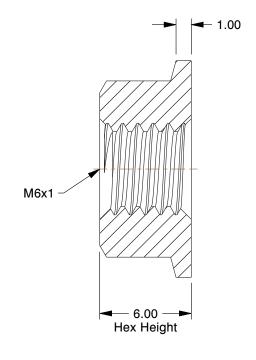

## NOTES:

1. NUT STYLE : Flange Nut 2. MATERIAL : Steel Class 8

3. FINISH: Zinc Plated

4. FASTENER THREAD DIRECTION : Right Hand

5. FASTENER THREAD TYPE: Metric

100 Grainger Parkway, Lake Forest, Illinois 60045-5201 1-(800) GRAINGER, 1-(800) 472-4643, (847) 535-1000 www.grainger.com This file and any associated information and specifications are provided for reference and evaluation purposes only, and is subject to change without notice. Grainger makes no representations, warranties or guarantees as to the appropriateness, accuracy, completeness, or suitability for any purpose, of the file, information or specifications. You are solely responsible for the use of the file, information or specifications.