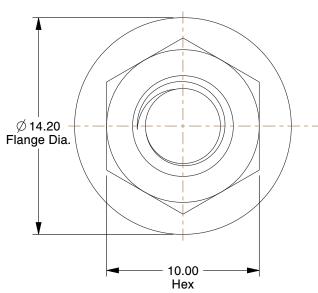

## NOTES:

1. NUT STYLE : Flange Nut 2. MATERIAL : Steel Class 8

3. FINISH: Zinc Plated

4. FASTENER THREAD DIRECTION : Right Hand

5. FASTENER THREAD TYPE: Metric

100 Grainger Parkway, Lake Forest, Illinois 60045-5201 1-(800) GRAINGER, 1-(800) 472-4643, (847) 535-1000 www.grainger.com This file and any associated information and specifications are provided for reference and evaluation purposes only, and is subject to change without notice. Grainger makes no representations, warranties or guarantees as to the appropriateness, accuracy, completeness, or suitability for any purpose, of the file, information or specifications. You are solely responsible for the use of the file, information or specifications.