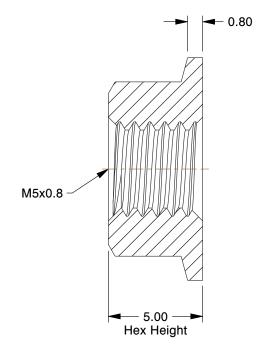

## NOTES:

1. NUT STYLE : Flange Nut 2. MATERIAL : Steel Class 8

3. FINISH: Zinc Plated

4. FASTENER THREAD DIRECTION: Right Hand

5. FASTENER THREAD TYPE: Metric

100 Grainger Parkway, Lake Forest, Illinois 60045-5201 1-(800) GRAINGER, 1-(800) 472-4643, (847) 535-1000 www.grainger.com This file and any associated information and specifications are provided for reference and evaluation purposes only, and is subject to change without notice. Grainger makes no representations, warranties or guarantees as to the appropriateness, accuracy, completeness, or suitability for any purpose, of the file, information or specifications. You are solely responsible for the use of the file, information or specifications.

4.99

38DH59

COMPONENT

Lock Nut, M5-0.80, Class 8, Steel, ZP, PK100

UNIT MM SHEET

1 of 1