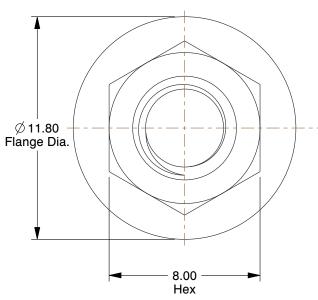

## NOTES:

1. NUT STYLE : Flange Nut 2. MATERIAL : Steel Class 8

3. FINISH: Zinc Plated

4. FASTENER THREAD DIRECTION: Right Hand

5. FASTENER THREAD TYPE: Metric

100 Grainger Parkway, Lake Forest, Illinois 60045-5201 1-(800) GRAINGER, 1-(800) 472-4643, (847) 535-1000 www.grainger.com This file and any associated information and specifications are provided for reference and evaluation purposes only, and is subject to change without notice. Grainger makes no representations, warranties or guarantees as to the appropriateness, accuracy, completeness, or suitability for any purpose, of the file, information or specifications. You are solely responsible for the use of the file, information or specifications.

4.99

38DH59

COMPONENT

Lock Nut, M5-0.80, Class 8, Steel, ZP, PK100

UNIT MM SHEET

1 of 1