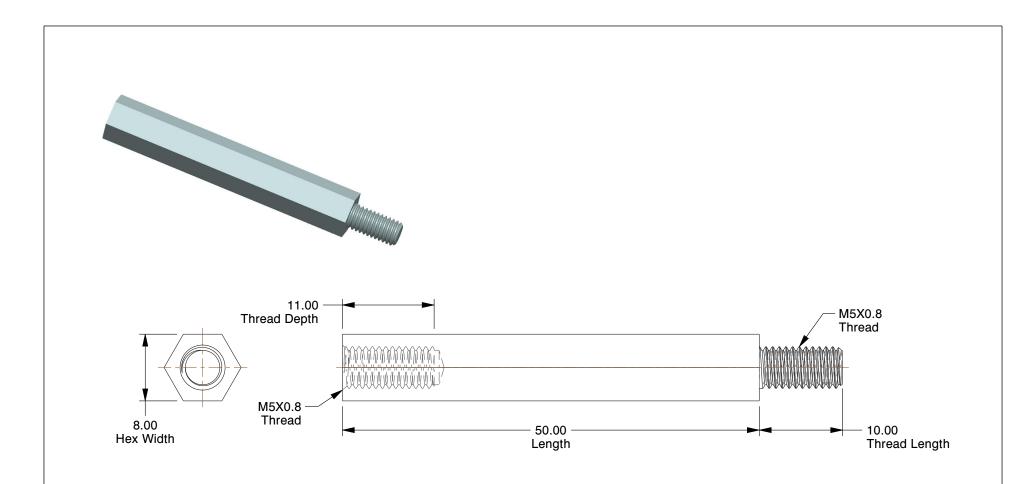

## NOTES:

1. TYPE: Internal Thread and External Stud

2. MATERIAL : Steel 3. FINISH : Zinc Plated

4. TEMP. RANGE (F): -58° to 302°

100 Grainger Parkway, Lake Forest, Illinois 60045-5201 1-(800) GRAINGER, 1-(800) 472-4643, (847) 535-1000 www.grainger.com This file and any associated information and specifications are provided for reference and evaluation purposes only, and is subject to change without notice. Grainger makes no representations, warranties or guarantees as to the appropriateness, accuracy, completeness, or suitability for any purpose, of the file, information or specifications.

**SCALE** 

2.21

| 38DH48 |  |
|--------|--|

COMPONENT

Spacer, Int/Ext Stud, M5-0.8 x 50, PK10

| Hex Standoff |        |
|--------------|--------|
|              | UNIT   |
| 3            | MM     |
| 50, PK100    | SHEET  |
|              | 1 of 1 |