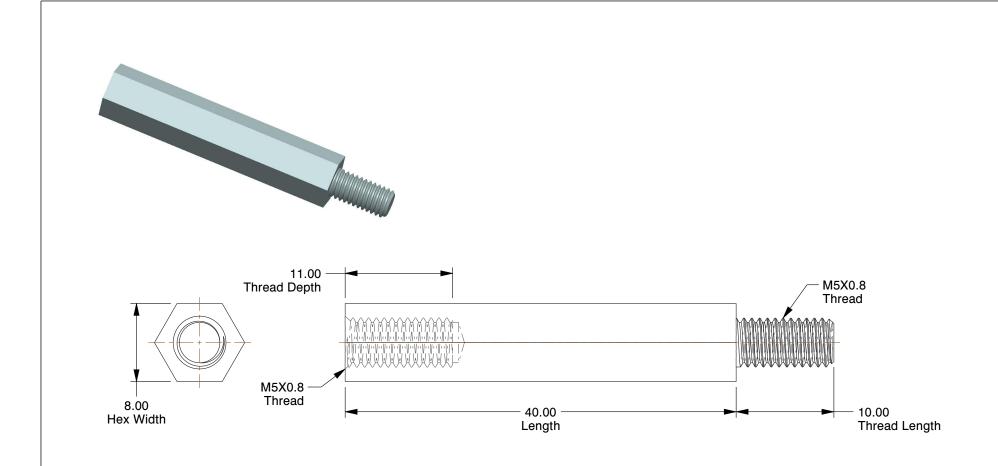

## **NOTES:**

1. TYPE: Internal Thread and External Stud

2. MATERIAL : Steel 3. FINISH : Zinc Plated

4. TEMP. RANGE (F): -58° to 302°

100 Grainger Parkway, Lake Forest, Illinois 60045-5201 1-(800) GRAINGER, 1-(800) 472-4643, (847) 535-1000 www.grainger.com This file and any associated information and specifications are provided for reference and evaluation purposes only, and is subject to change without notice. Grainger makes no representations, warranties or guarantees as to the appropriateness, accuracy, completeness, or suitability for any purpose, of the file, information or specifications. You are solely responsible for the use of the file, information or specifications.

2.59

COMPONENT

Hex Standoff

38DH47

Spacer, Int/Ext Stud, M5-0.8 x 40, PK100

MM

UNIT

1 of 1