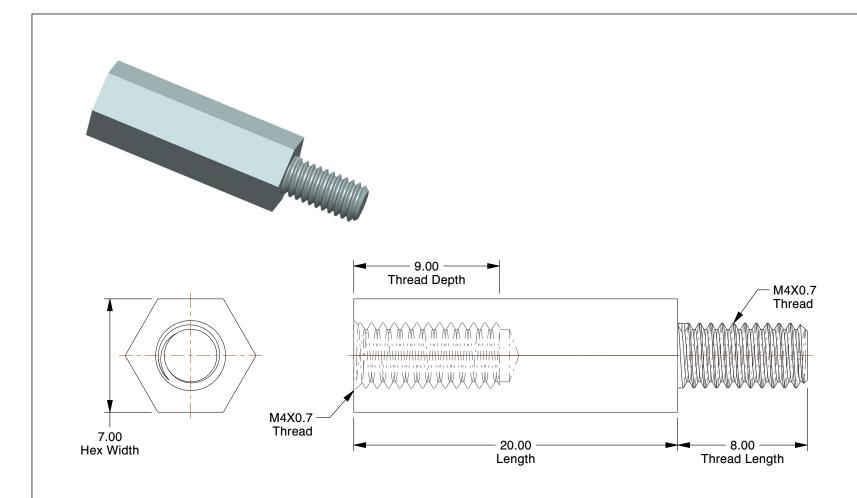

## **NOTES:**

1. TYPE: Internal Thread and External Stud

2. MATERIAL : Steel 3. FINISH : Zinc Plated

4. TEMP. RANGE (F): -58° to 302°

100 Grainger Parkway, Lake Forest, Illinois 60045-5201 1-(800) GRAINGER, 1-(800) 472-4643, (847) 535-1000 www.grainger.com This file and any associated information and specifications are provided for reference and evaluation purposes only, and is subject to change without notice. Grainger makes no representations, warranties or guarantees as to the appropriateness, accuracy, completeness, or suitability for any purpose, of the file, information or specifications. You are solely responsible for the use of the file, information or specifications.

4.29

-

COMPONENT

38DH35

Spacer, Int/Ext Stud, M4-0.7 x 20, PK100

SHEET

UNIT

Hex Standoff