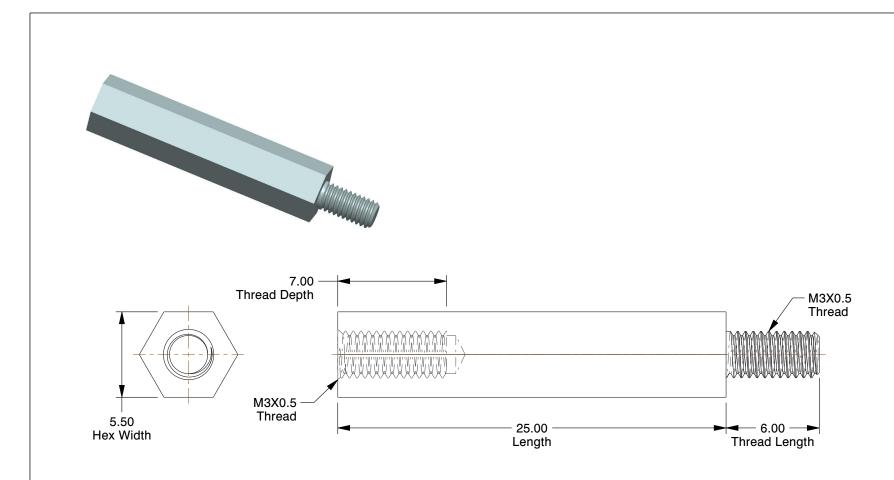

## **NOTES:**

1. TYPE: Internal Thread and External Stud

2. MATERIAL: Steel 3. FINISH: Zinc Plated

4. TEMP. RANGE (F): -58° to 302°

100 Grainger Parkway, Lake Forest, Illinois 60045-5201 1-(800) GRAINGER, 1-(800) 472-4643, (847) 535-1000 www.grainger.com

4.11

COMPONENT

Spacer, Int/Ext Stud, M3-0.5 x 25, PK100

38DH28

UNIT MM SHEET

Hex Standoff

1 of 1