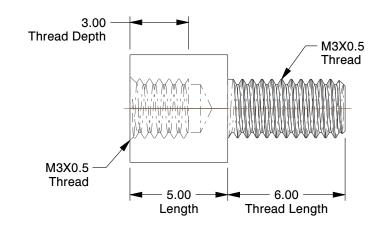

5.17

COMPONENT

Hex Standoff

38DH20

Spacer, Int/Ext Stud, M3-0.5 x 5, PK100

SHEET

UNIT

MM