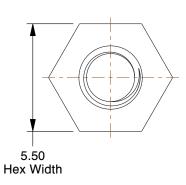

5.17

COMPONENT

Hex Standoff

38DH20

Spacer, Int/Ext Stud, M3-0.5 x 5, PK100

SHEET

UNIT

MM