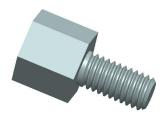

## NOTES:

1. TYPE: Internal Thread and External Stud

2. MATERIAL : Steel 3. FINISH : Zinc Plated

4. TEMP. RANGE (F): -58° to 302°

100 Grainger Parkway, Lake Forest, Illinois 60045-5201 1-(800) GRAINGER, 1-(800) 472-4643, (847) 535-1000 www.grainger.com This file and any associated information and specifications are provided for reference and evaluation purposes only, and is subject to change without notice. Grainger makes no representations, warranties or guarantees as to the appropriateness, accuracy, completeness, or suitability for any purpose, of the file, information or specifications. You are solely responsible for the use of the file, information or specifications.

5.17

COMPONENT

Hex Standoff

38DH20

Spacer, Int/Ext Stud, M3-0.5 x 5, PK100

SHEET

UNIT

MM