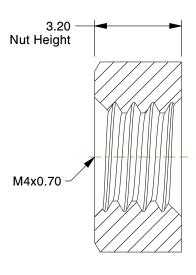

## NOTES:

1. NUT STYLE : Square Nut - Regular 2. MATERIAL : Low Carbon Steel

3. FINISH: Zinc Plated

4. FASTENER THREAD DIRECTION: Right Hand

5. FASTENER THREAD TYPE: Metric

6. STANDARDS: DIN 557

100 Grainger Parkway, Lake Forest, Illinois 60045-5201 1-(800) GRAINGER, 1-(800) 472-4643, (847) 535-1000 www.grainger.com This file and any associated information and specifications are provided for reference and evaluation purposes only, and is subject to change without notice. Grainger makes no representations, warranties or guarantees as to the appropriateness, accuracy, completeness, or suitability for any purpose, of the file, information or specifications. You are solely responsible for the use of the file, information or specifications.

7.19

38DG36

COMPONENT

002 000

Square Nut, M4-0.7, 7mm W, Low ZP, PK100

| Square Nut |        |
|------------|--------|
|            | UNIT   |
|            | MM     |
| ZP, PK100  | SHEET  |
|            | 1 of 1 |