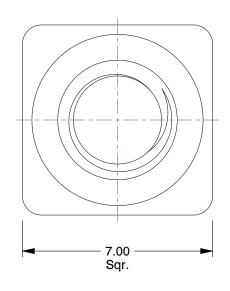

7.19

38DG36

COMPONENT

002 000

Square Nut, M4-0.7, 7mm W, Low ZP, PK100

| Square Nut |        |
|------------|--------|
|            | UNIT   |
|            | MM     |
| ZP, PK100  | SHEET  |
|            | 1 of 1 |