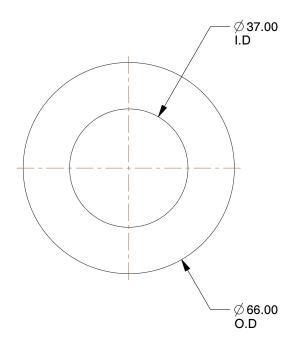

## NOTES:

1. MATERIAL : Carbon Steel
2. FINISH : Hot Dipped Galvanized

3. FITS BOLT SIZES: M36

4. MEETS/EXCEEDS: EN 14399-6

100 Grainger Parkway, Lake Forest, Illinois 60045-5201 1-(800) GRAINGER, 1-(800) 472-4643, (847) 535-1000 www.grainger.com This file and any associated information and specifications are provided for reference and evaluation purposes only, and is subject to change without notice. Grainger makes no representations, warranties or guarantees as to the appropriateness, accuracy, completeness, or suitability for any purpose, of the file, information or specifications. You are solely responsible for the use of the file, information or specifications.