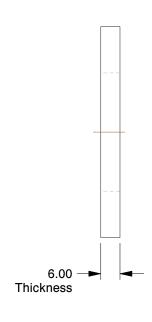

## NOTES:

1. MATERIAL : Carbon Steel
2. FINISH : Hot Dipped Galvanized

3. FITS BOLT SIZES: M36

4. MEETS/EXCEEDS: EN 14399-6

100 Grainger Parkway, Lake Forest, Illinois 60045-5201 1-(800) GRAINGER, 1-(800) 472-4643, (847) 535-1000 www.grainger.com This file and any associated information and specifications are provided for reference and evaluation purposes only, and is subject to change without notice. Grainger makes no representations, warranties or guarantees as to the appropriateness, accuracy, completeness, or suitability for any purpose, of the file, information or specifications. You are solely responsible for the use of the file, information or specifications.