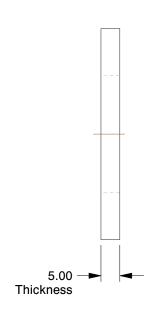

## NOTES:

1. MATERIAL : Carbon Steel
2. FINISH : Hot Dipped Galvanized

3. FITS BOLT SIZES: M30

4. MEETS/EXCEEDS: EN 14399-6

100 Grainger Parkway, Lake Forest, Illinois 60045-5201 1-(800) GRAINGER, 1-(800) 472-4643, (847) 535-1000 www.grainger.com This file and any associated information and specifications are provided for reference and evaluation purposes only, and is subject to change without notice. Grainger makes no representations, warranties or guarantees as to the appropriateness, accuracy, completeness, or suitability for any purpose, of the file, information or specifications. You are solely responsible for the use of the file, information or specifications.

1.00

COMPONENT

Structural Washer

38CV94

Structural Washer, CST, M30x, PK100

MM SHEET

UNIT

1 of 1