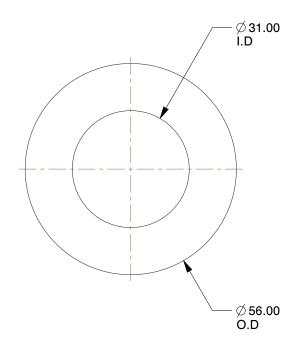

## NOTES:

1. MATERIAL : Carbon Steel
2. FINISH : Hot Dipped Galvanized

3. FITS BOLT SIZES: M30

4. MEETS/EXCEEDS: EN 14399-6

100 Grainger Parkway, Lake Forest, Illinois 60045-5201 1-(800) GRAINGER, 1-(800) 472-4643, (847) 535-1000 www.grainger.com This file and any associated information and specifications are provided for reference and evaluation purposes only, and is subject to change without notice. Grainger makes no representations, warranties or guarantees as to the appropriateness, accuracy, completeness, or suitability for any purpose, of the file, information or specifications. You are solely responsible for the use of the file, information or specifications.

1.00

COMPONENT

Structural Washer

38CV94

Structural Washer, CST, M30x, PK100

MM SHEET

UNIT

1 of 1