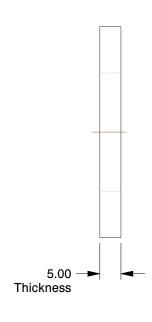

## NOTES:

1. MATERIAL : Carbon Steel
2. FINISH : Hot Dipped Galvanized

3. FITS BOLT SIZES : M27

4. MEETS/EXCEEDS: EN 14399-6

100 Grainger Parkway, Lake Forest, Illinois 60045-5201 1-(800) GRAINGER, 1-(800) 472-4643, (847) 535-1000 www.grainger.com This file and any associated information and specifications are provided for reference and evaluation purposes only, and is subject to change without notice. Grainger makes no representations, warranties or guarantees as to the appropriateness, accuracy, completeness, or suitability for any purpose, of the file, information or specifications. You are solely responsible for the use of the file, information or specifications.

1.12

COMPONENT

Structural Washer

38CV93

Structural Washer, CST, M27x, PK100

MM SHEET

UNIT

1 of 1