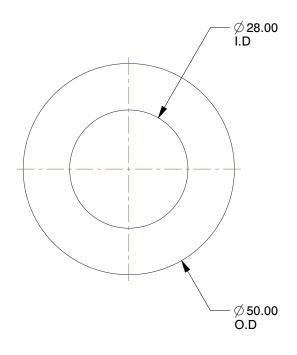

## NOTES:

1. MATERIAL : Carbon Steel
2. FINISH : Hot Dipped Galvanized

3. FITS BOLT SIZES : M27

4. MEETS/EXCEEDS: EN 14399-6

100 Grainger Parkway, Lake Forest, Illinois 60045-5201 1-(800) GRAINGER, 1-(800) 472-4643, (847) 535-1000 www.grainger.com This file and any associated information and specifications are provided for reference and evaluation purposes only, and is subject to change without notice. Grainger makes no representations, warranties or guarantees as to the appropriateness, accuracy, completeness, or suitability for any purpose, of the file, information or specifications. You are solely responsible for the use of the file, information or specifications.

1.12

COMPONENT

Structural Washer

38CV93

Structural Washer, CST, M27x, PK100

MM SHEET

UNIT

1 of 1